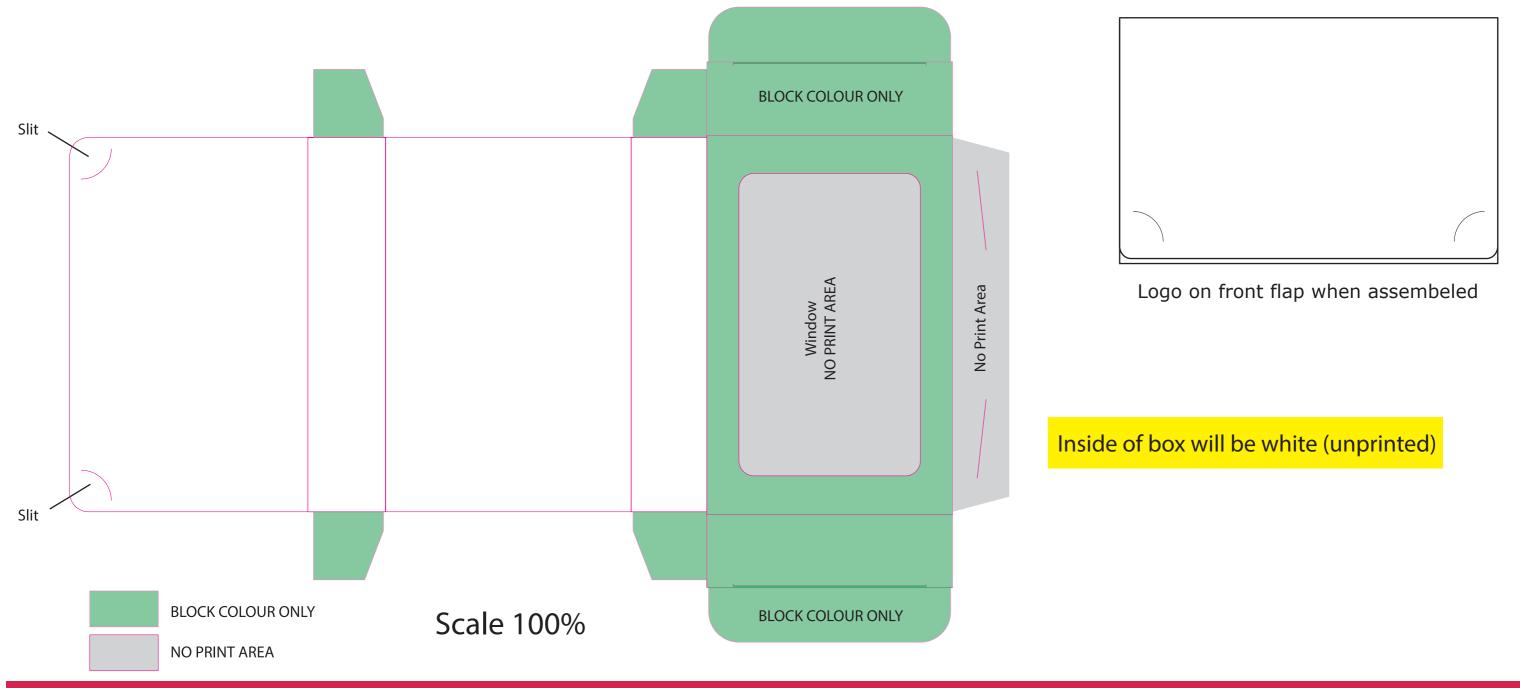

File :

All colours used in this document are indicative only and they may vary across a variety of printing techniques and confectionery

**Product Code** 

: Custom Bizcard Box

## Description : Custom printed Biz Card box filled with confectionery I HAVE CHECKED THIS ARTWORK Order# & AUTHORISE THIS ORDER TO Company Name **PROCEED** Contact Name Company: Confectionery Date Please note: Stickers are printed digitally, please provide PMS : Customer must provide PMS Colour print guide Print Colour Signature: colours if a close match is crucial and please inform us of this Quantity when ordering. If PMS colours are not provided we will print **Delivery Date** Office Use Only directly from the file and resulting print will be taken as correct. Proof #: Not all PMS colours can be matched. Exact PMS colour match Date : is NOT quaranteed. It is highly recommended that editable Job No: linework is provided, without this we cannot be held responsible